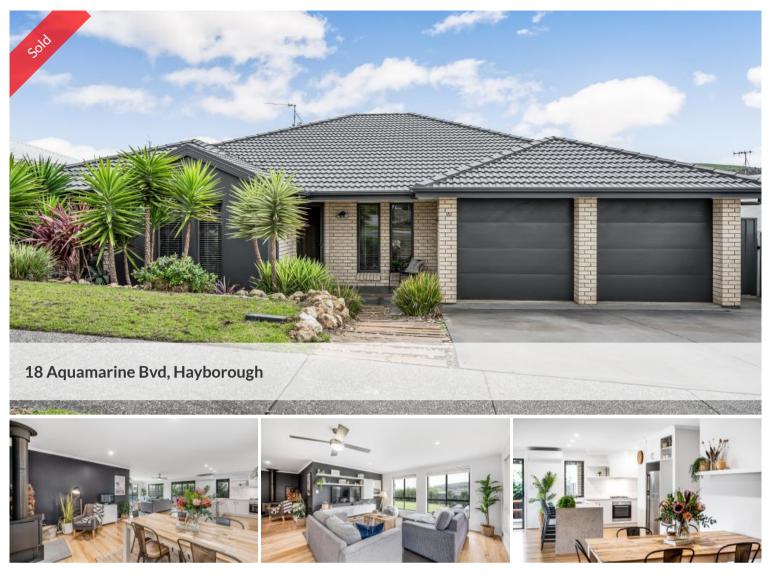

No Compromise Here On Style

Guide Value \$595,000

Designed for its Easy living without compromising on style this Hickinbotham built home features it all, Fabulous entertaining area sweeping hill views and flawless design.

Featuring 4 bedrooms, 2 bathrooms and a generous 203 sqm floor plan what more could you want, not to mention the fully equip kitchen offering stainless steel appliances with a large Pantry. The open planned kitchen offers a functional and social design making the task of entertaining guests and family a breeze.

Prime location and centrally located in Hayborough in the Rise estate, just a five-minute drive to the beach, shopping facilities of Coles and Bunnings, Port Elliot or Victor Harbor and just 1 hour and 30 minutes to Adelaide.

## Agent Details

Adele Newton - 0423 644 132 Jesse Saunderson - 0450 903 878

Office Details

Newton & Co 0423 644 132

Features to love

- Built in 2013
- Brick Construction

• 4 spacious Bedrooms, the master room features a walk-in robe along and a built-in wardrobe

- 2 Bathrooms
- Gas Cook top with Range Hood
- Dish washer
- Stainless oven
- Combustion Heating
- Split System heating and cooling
- · Ceiling Fans in all Bedrooms
- Open Plan Living Area
- · Outdoor Entertaining Area with pergola
- NBN Ready
- Two living areas