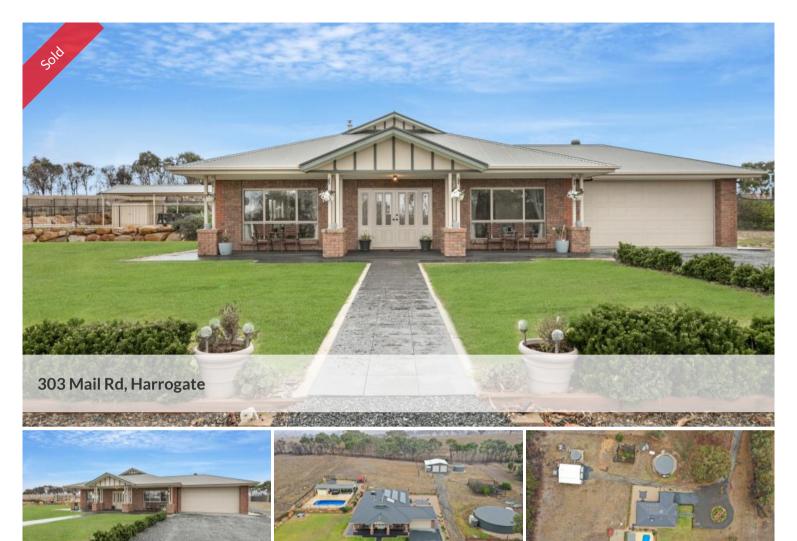

## Fall head over heels for a Lifestyle Property worthy of its magical setting on nearly 7 sprawling acres .

Stylish family home, carefully created with an elevated outlook on nearly 7 sprawling acres, three paddocks to keep ponies or sheep, fabulous outdoor entertaining area with a  $10 \times 5$  swimming pool for those long hot summer days and there is no need to worry about the extra bills as this home comes with solar panels and enough rainwater to be totally off the grid and energy-efficient.

With a stunning outlook from every window, open planned kitchen, livingdining, and family room, high ceilings, 4 good sized bedrooms, nothing to do as all immaculately presented and did I mention grab the popcorn as you also have your very own home cinema for Saturday night movies.

This certainly delivers when I say lifestyle, plenty of space, hobby farm, bring the boat and Caravan. 5 minutes out of Woodside and 15 minutes to Nairne, seclusion at its very best but handy for everyday living.