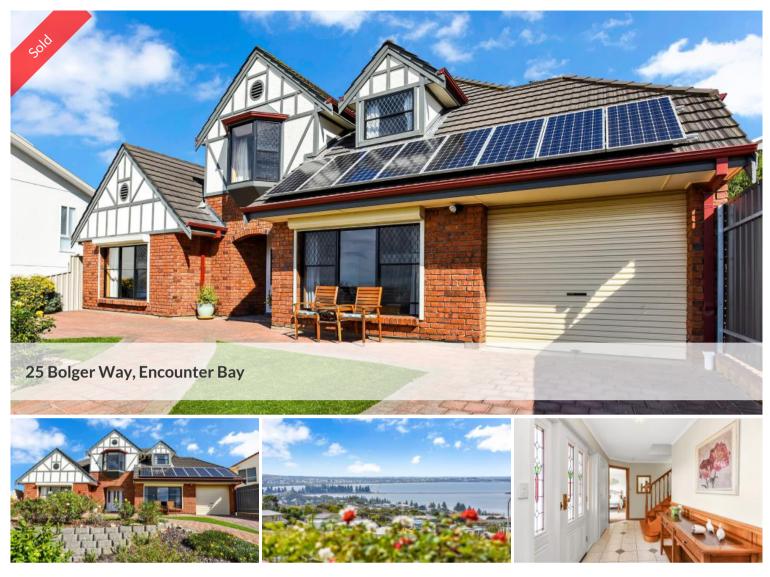

## Big and Beautiful on Bolger with Sea Views

Perched in prime position, with its grand presence you cannot miss this great big, beautiful home on Bolger way.

In immaculate condition, 3 living areas, 4 bedrooms, coastal and hills views from the ground and upper floor, this home would suit a variety of buyers.

With a maintainable 660sqm of land and all the added extra benefits, you would expect from an executive home, put this at the top of your list to view.

The finer details

**Ground Floor** 

- Built-in 2000

- Land size 660 sqm (council records)

- Master bedroom with walk-in robe and ensuite bathroom on the ground level

🛱 4 🖺 2 🚓 2 🗔 660 m2

| Price         | SOLD        |
|---------------|-------------|
| Property Type | Residential |
| Property ID   | 12          |
| Land Area     | 660 m2      |
| Floor Area    | 350.70 m2   |

Agent Details

Adele Newton - 0423 644 132

Office Details

Newton & Co 08 7523 9849

- Grand Entrance with fabulous storage and wooden staircase

- Front lounge with captivating sea views
- Fine detail in the ornate ceiling roses and cornices
- Electric roller shutters to the front and side windows
- Open planned kitchen with electric cooking, dishwasher and walk-in pantry
- Sliding doors to the outdoor entertaining area
- Combustion fire for those winter months
- Ducted Vacuum system
- Second living area
- Split system heating and cooling
- Dining area or Office/ study
- Upper Living
- Family room, third lounge, or rumpus room with views out to Wright Island and big bay window
- 3 good sized bedrooms with walk-in robes
- Large family bathroom with Spa bath
- Split system heating and cooling
- Loft access that could be converted

## Outside

- 8 x Solar panels
- Electric Hot water service
- Enclosed garage for 2 cars with extended workshop
- Undercover, paved entertainment area
- Raised garden beds

- Fully fenced
- Garden shed and open shed storage
- 11,000 litre Rainwater tank connected to laundry and kitchen
- Fruit trees and established garden